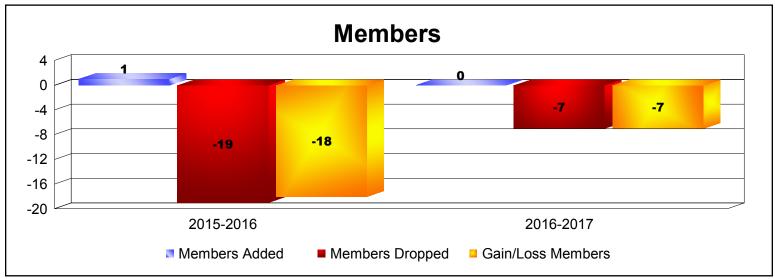

**Disbanded Districts**As of June 2017 Cumulative

| Year      | New<br>Clubs | Dropped<br>Clubs | Gain/<br>Loss<br>Clubs | New<br>Members | Charter<br>Members | Reinstate<br>Members | Transfer<br>Members | Total<br>Member<br>Added | Total<br>Members<br>Dropped | Gain/<br>Loss<br>Members |
|-----------|--------------|------------------|------------------------|----------------|--------------------|----------------------|---------------------|--------------------------|-----------------------------|--------------------------|
| 2015-2016 | 0            | -1               | -1                     | 0              | 0                  | 1                    | 0                   | 1                        | -19                         | -18                      |
| 2016-2017 | 0            | -1               | -1                     | 0              | 0                  | 0                    | 0                   | 0                        | -7                          | -7                       |
| Average   | 0            | -1               | -1                     | 0              | 0                  | 1                    | 0                   | 1                        | -13                         | -13                      |