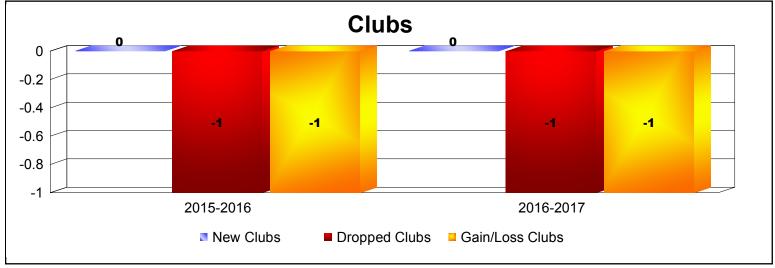

**Disbanded Districts**As of June 2017 Cumulative

| Year      | New<br>Clubs | Dropped<br>Clubs | Gain/<br>Loss<br>Clubs | New<br>Members | Charter<br>Members | Reinstate<br>Members | Transfer<br>Members | Total<br>Member<br>Added | Total<br>Members<br>Dropped | Gain/<br>Loss<br>Members |
|-----------|--------------|------------------|------------------------|----------------|--------------------|----------------------|---------------------|--------------------------|-----------------------------|--------------------------|
| 2015-2016 | 0            | -1               | -1                     | 0              | 0                  | 1                    | 0                   | 1                        | -19                         | -18                      |
| 2016-2017 | 0            | -1               | -1                     | 0              | 0                  | 0                    | 0                   | 0                        | -7                          | -7                       |
| Average   | 0            | -1               | -1                     | 0              | 0                  | 1                    | 0                   | 1                        | -13                         | -13                      |